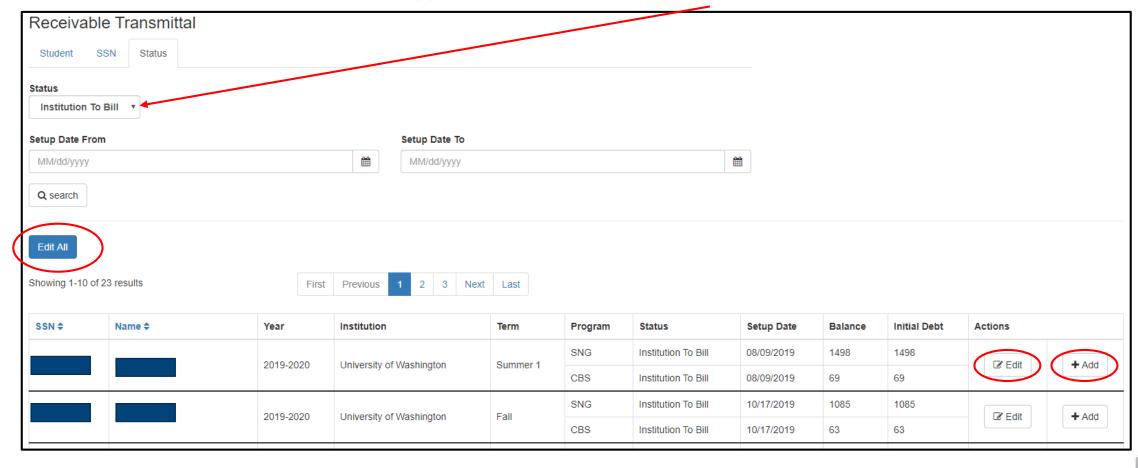

#### Receivable Transmittal

- Converting Institution to Bill to In Repayment
- Located in Portal: Home → CSAW → Transmittal → Status

#### Receivable Transmittal

 Edit/change all students or individual student