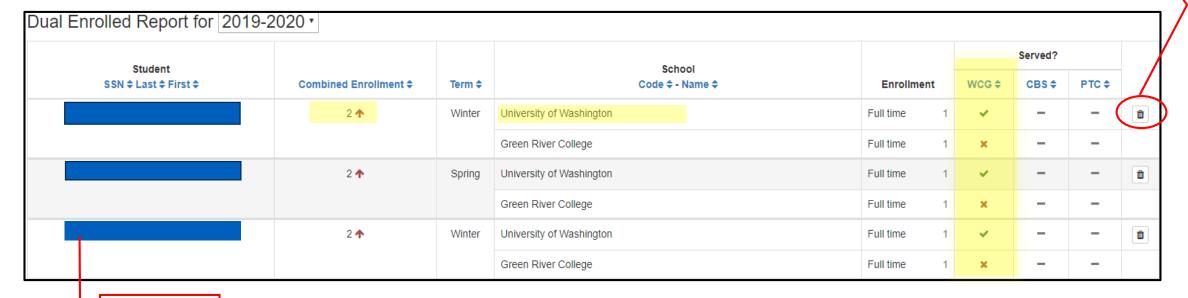

#### **Dual Enrolled Report**

• Displays all students in your institution that are attending another institution for the same term.

Delete award