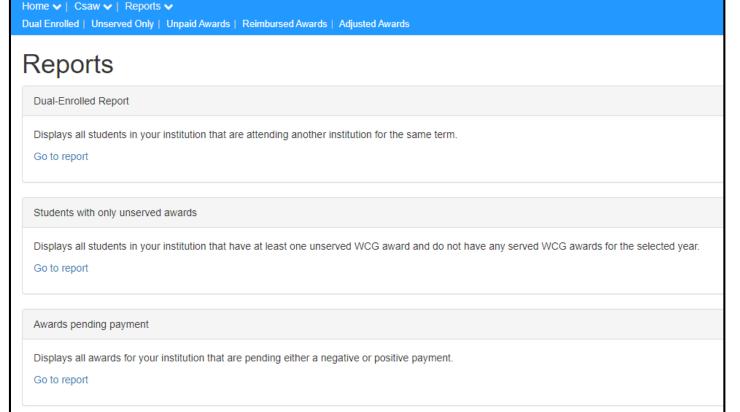

#### **Dual Enrolled Report**

• Displays all students in your institution that are attending another institution for the same term.

Delete award

#### Students With Only Unserved Awards

- Displays all students in your institution that have at least one unserved WCG award and/or do not have any served WCG awards for the selected year.
  - Detailed information on determining if a student is unserved is available in the "Interim Reporting" training webinar.

# Awards Pending Payments

 Displays all awards for your institution that are pending either a negative or positive payment.

student name will open the student record