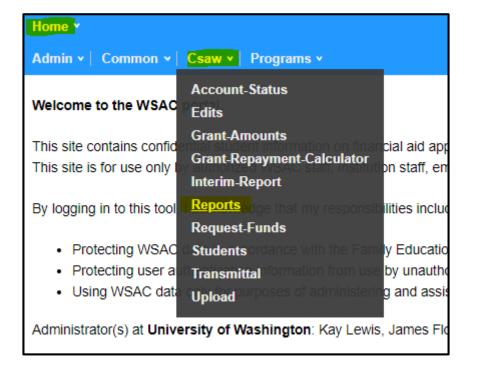

- This page is full of resources for you!
- Located in Portal: Home → CSAW → Reports

- Available reports
  - Dual-Enrolled
  - Students with only unserved awards
  - Awards pending payment
  - All payments for program
  - Awards that have been cancelled