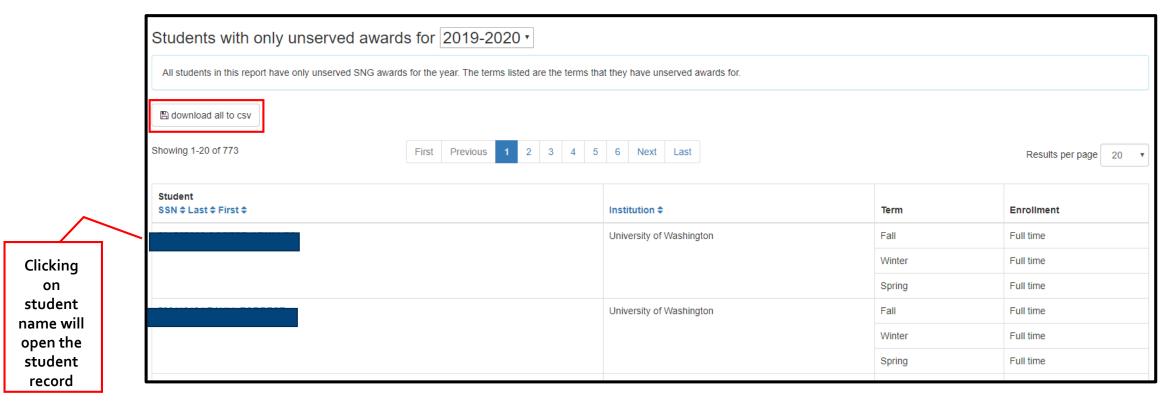

#### Students With Only Unserved Awards

- Displays all students in your institution that have at least one unserved WCG award and/or do not have any served WCG awards for the selected year.
  - Detailed information on determining if a student is unserved is available in the "Interim Reporting" training webinar.

# Awards Pending Payments

 Displays all awards for your institution that are pending either a negative or positive payment.

student name will open the student record