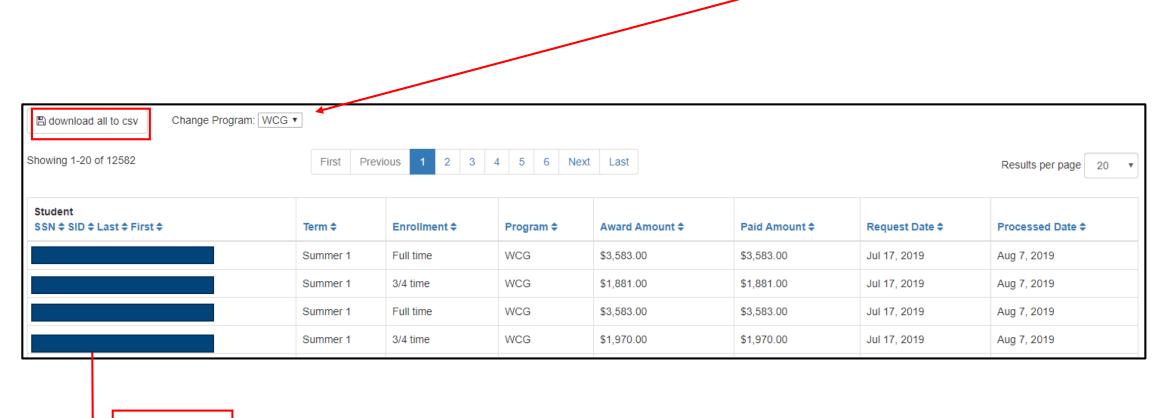

#### All Payments For Program

Displays all payments for your institution for the given program.