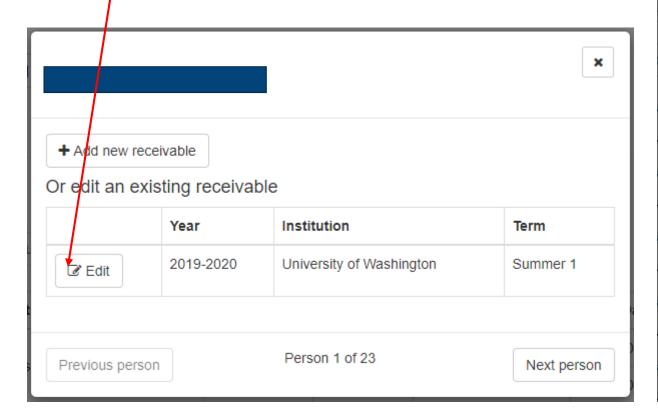

given program.





#### Awards That Have Been Cancelled

• Displays all awards for your institution that have been cancelled after being paid.





#### Awards That Have Been Fully Reimbursed

- Displays all awards for your institution that have been an award amount that equals the sum of all payment amounts.
  - Awards that have been requested and paid.



#### Awards With Adjustments

• Displays all awards for your institution that have been modified. Students who have had changes to enrollment status, term type, or applied baccalaureate will also show up in this report.



#### Receivable Transmittal

- Converting Institution to Bill to In Repayment
- Located in Portal: Home → CSAW → Transmittal → Status



#### Receivable Transmittal

 Edit/change all students or individual student





# **Questions?**

WCG@wsac.wa.gov

1-888-535-0747 Opt 3

Thank you for joining us!