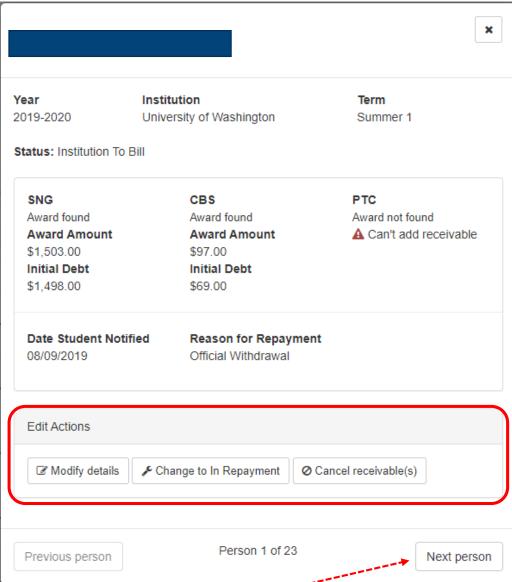

#### Receivable Transmittal

- Converting Institution to Bill to In Repayment
- Located in Portal: Home → CSAW → Transmittal → Status

#### Receivable Transmittal

 Edit/change all students or individual student