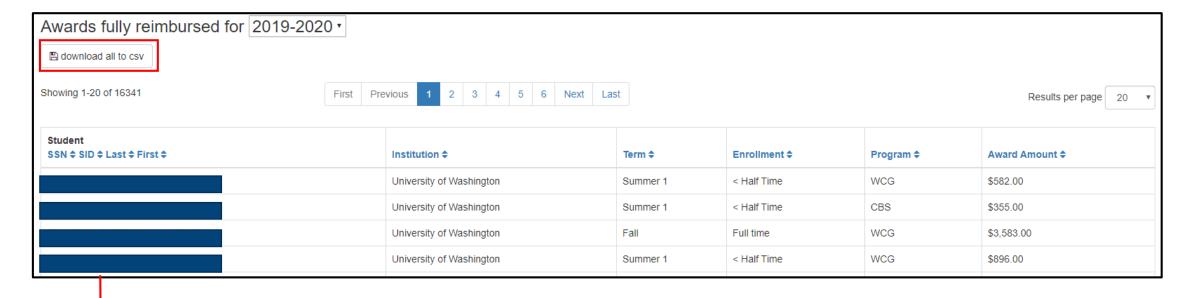

#### Awards That Have Been Fully Reimbursed

- Displays all awards for your institution that have been an award amount that equals the sum of all payment amounts.
  - Awards that have been requested and paid.