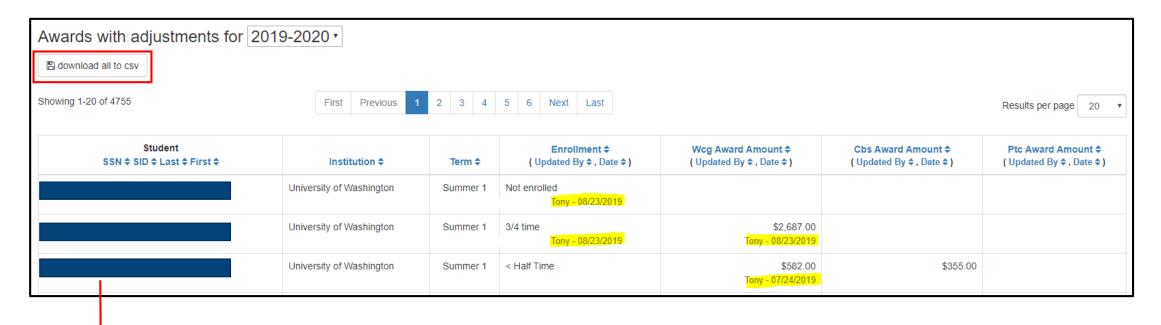

#### Awards With Adjustments

• Displays all awards for your institution that have been modified. Students who have had changes to enrollment status, term type, or applied baccalaureate will also show up in this report.