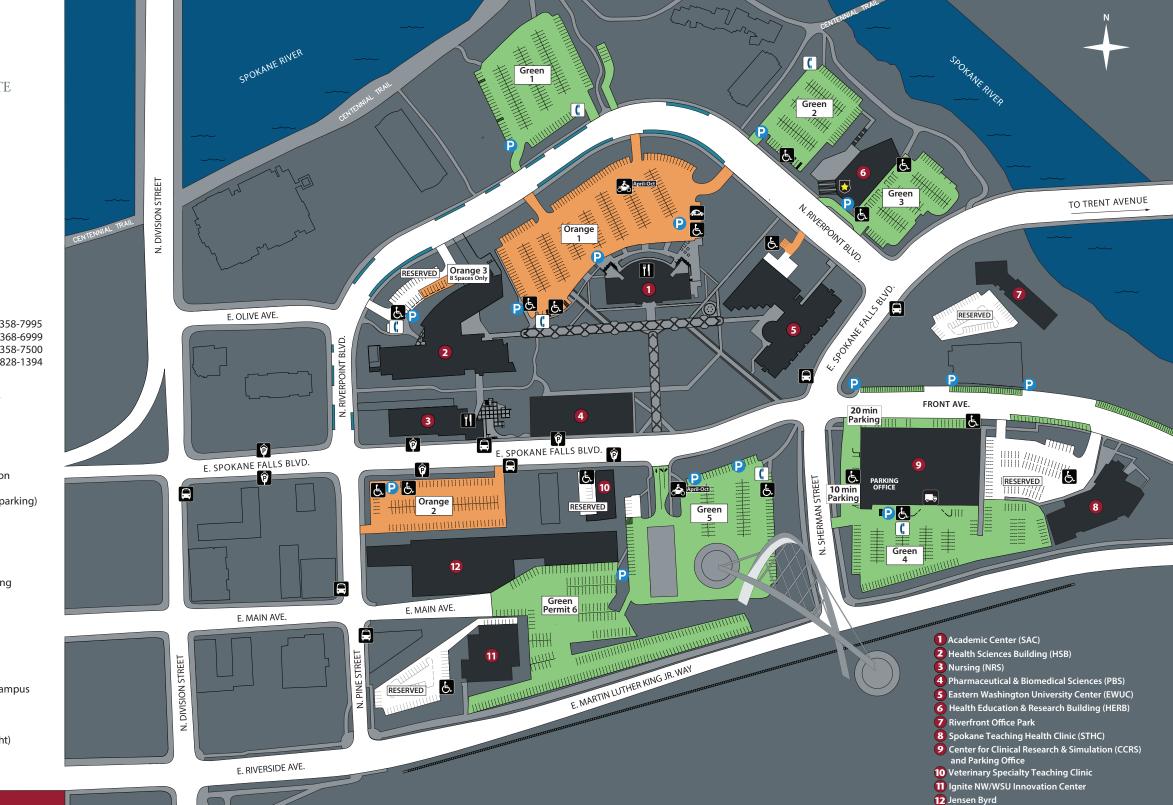

600 N. Riverpoint Blvd.

**Center for Clinical Research and Simulation - CCRS** 412 E. Spokane Falls Blvd.

Eastern Washington University Center - EWUC (SEWU) 668 N. Riverpoint Blvd.

Health Education & Research Building - HERB (SHER) 665 N. Riverpoint Blvd.

Health Sciences Building - HSB 310 N. Riverpoint Blvd.

Ignite NW/WSU Innovation Center 120 N. Pine St.

Jensen-Byrd Building 131 E. Main Ave.

**Nursing Building - NRS** 103 E. Spokane Falls Blvd.

Pharmaceutical & Biomedical Sciences Building - PBS 205 E. Spokane Falls Blvd.

**Riverfront Office Park - ROP** 534 E. Spokane Falls Blvd.

Spokane Teaching Health Clinic - STHC 624 E. Front Ave.

**Veterinary Specialty Teaching Clinic** 218 E. Spokane Falls Blvd.

# **VISITOR PARKING**

Payment for parking is required in all lots 24 hours a day, every day of the year.

#### Pay Station/Pay By Plate

- Orange and Green parking lots have Pay By Plate.
- Know vehicle license number.
- Cost is \$1 minimum per hour or \$4 all day in a Green lot and \$6 all day in the Orange lot.
- Pay by smartphone with WHOOSH app.
- Orange 1 is most convenient for visitors.

#### Metered Parking (City of Spokane ONLY)

• Spokane Falls Blvd. and Riverpoint Blvd.

#### Motorcycle Parking with valid permit

- Motorcycle parking in Orange 1 and Green 5 available from April - Oct
- Green 3 and southwest corner of Green 5 open year round
- Or park individually in any parking space

## MAILING AND SHIPPING

PLEASE DO NOT USE BUILDING ADDRESSES FOR MAILING OR SHIPPING.

Use the addresses on these pages instead: spokane.wsu.edu/mail ewu.edu/mail

**Campus Map** and Parking

P