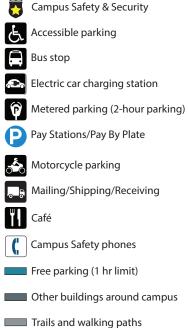

# **VISITOR PARKING**

Payment for parking is required in all lots 24 hours a day, every day of the year.

#### Pay Station/Pay By Plate

- Orange and Green parking lots have Pay By Plate.
- Know vehicle license number.
- Cost is \$1 minimum per hour or \$4 all day in a Green lot and \$6 all day in the Orange lot.
- Pay by smartphone with WHOOSH app.
- Orange 1 is most convenient for visitors.

#### Metered Parking (City of Spokane ONLY)

• Spokane Falls Blvd. and Riverpoint Blvd.

#### Motorcycle Parking with valid permit

- Motorcycle parking in Orange 1 and Green 5 available from April - Oct
- Green 3 and southwest corner of Green 5 open year round
- Or park individually in any parking space

#### Parking Services

Center for Clinical Research and Simulation, Room 314 spokane.wsu.edu/parking | 509-368-6999