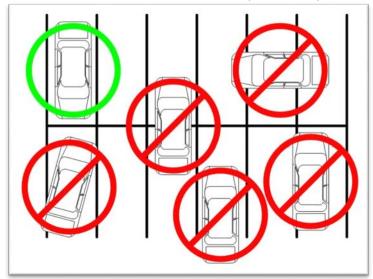

## PARK IN ONLY DESIGNATED PARKING SPACES

(do not park across-the-lines or in RESERVED lots)

- Blocking Traffic = \$25
- Unauthorized Parking in Disability Space = \$250
- Parking in a Fire Zone/Hydrant = \$50
- Unauthorized Parking in Reserved Area = \$40

## EXAMPLES OF IMPROPER PARKING (\$20 ticket)

| •                                                                                                               |                                     |                                     |  |  |  |  |
|-----------------------------------------------------------------------------------------------------------------|-------------------------------------|-------------------------------------|--|--|--|--|
| Includes 8.80% Sales Tax                                                                                        |                                     |                                     |  |  |  |  |
| 2018 – 19                                                                                                       | Orange                              | Green                               |  |  |  |  |
| Academic Year                                                                                                   | Permits                             | Permits                             |  |  |  |  |
| Annual                                                                                                          | \$471.00                            | \$343.00                            |  |  |  |  |
| Semester                                                                                                        | \$218.00                            | \$158.00                            |  |  |  |  |
| Quarter                                                                                                         | \$152.00                            | \$111.00                            |  |  |  |  |
| Daily                                                                                                           | \$6.00                              | \$4.00                              |  |  |  |  |
| Student Weekend<br>Permit*                                                                                      | \$3.00 per day;<br>\$5.00 both days | \$3.00 per day;<br>\$5.00 both days |  |  |  |  |
| * Student Weekend Permits can only be purchased at the<br>Parking Office, Monday through Friday with Student ID |                                     |                                     |  |  |  |  |