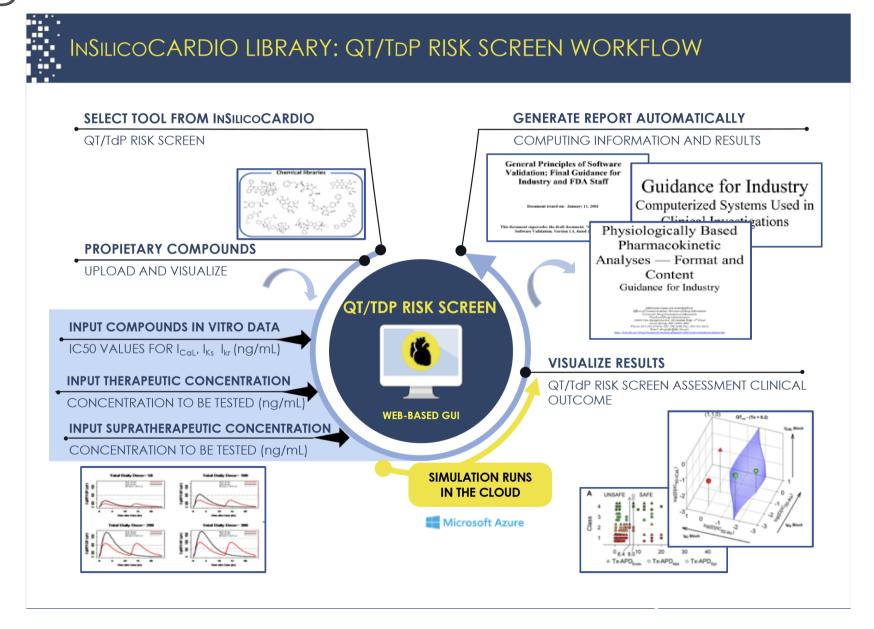

|
| Lack of assurance in genomics data                           | Assurance that genomics data has not been tampered with             |
| Few incentives for healthy patient behavior                  | System that tracks healthy behaviors and rewards patients in tokens |





Facebook Offers Tools for Those Who Fear a Friend May Be Suicidal



Uber Sets Sights on Leveraged Loans for Even More Money



Twitter Invests \$70 Million in SoundCloud Music Service

PAID POST: OPPENHEIMERFUNDS Learn the Biology Behind How We Make Decisions

### Microsoft Finds Cancer Clues in Search Queries

By JOHN MARKOFF JUNE 7, 2016















Dr. Eric Horvitz is one of the Microsoft researchers who conducted the study. Kevin P. Casey for The New York Times



## Modelling and Simulation for R&D



## Digital Encoding of Biology Experiments



September 2017, bringing Synthace's total venture capital haul to \$35.2 million.

# Questions?