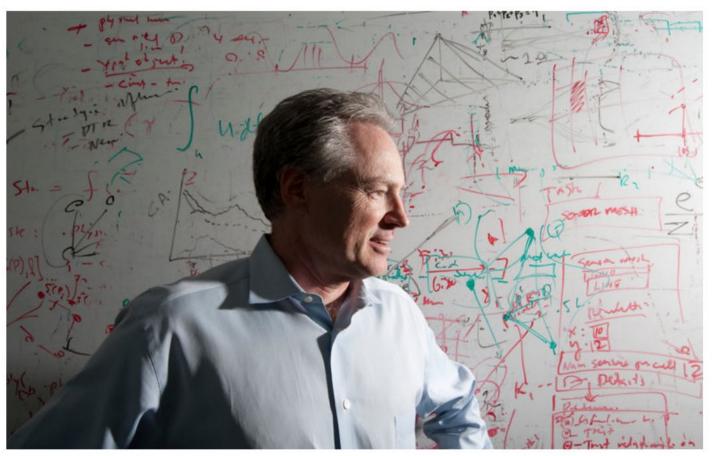

### Microsoft Finds Cancer Clues in Search Queries

By JOHN MARKOFF JUNE 7, 2016

Dr. Eric Horvitz is one of the Microsoft researchers who conducted the study. Kevin P. Casey for The New York Times