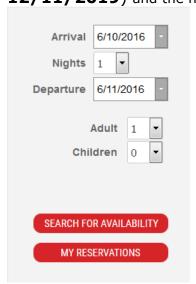

## **How to Make Reservations Online**

Please click on the link below:

Pave The Way 2019 Conference Online Lodging Reservations

1. On the left hand side of the screen please select the desired arrival and departure dates (within the contracted date range 12/10/2019 - 12/11/2019) and the number of guests.

- 2. Click on "Search for Availability"
- **3.** Then Click on "Reserve" for the room type you prefer.

It will take you to a page where guests can enter all their information.

**4.** Finally, Click on "Make a Reservation" and your guests should receive a reservation confirmation email shortly thereafter.